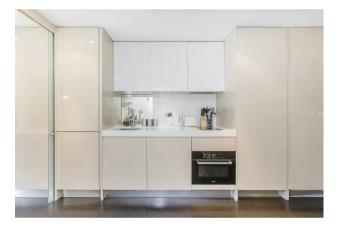

## £495,000 Leasehold

A Manhattan style ONE BEDROOM apartment for SALE of approx. 367 sq.ft (34.1 sq.m) in Caro Point, part of the popular Grosvenor Waterside development in Chelsea. This apartment benefits from an OPEN PLAN reception room with an integrated kitchen, very good storage including a utility cupboard housing a Bosch washer/dryer and built in wardrobes to the bedroom. There is a Juliette style balcony, wood flooring and modern shower room.

Westminster City Council (band D)

EPC Rating: C (79)

GARTON JONES.COM

8 Gatliff Road Grosvenor Waterside Chelsea London SW1W 8DP

Sales +44 (0) 20 7730 5007 gws@gartonjones.com www.gartonjones.com

- · 367 Sq.ft (34.1 Sq.m)
- · Bedroom with Built in Wardrobes
- · Open Plan Reception Room
- · Integrated Kitchen
- · Shower Room
- Dark Wood Flooring Throughout & Good Storage
- · 24 Hour Concierge
- · Juliette Style Balcony
- · Smart Leisure Suite with Gym & Spa Facilities
- · On-Site Sainsbury's & Close to Sloane Square Transport Links & Amenities