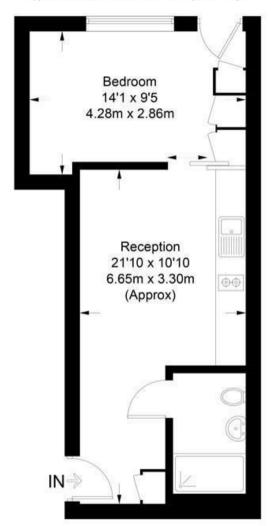

## GARTON JONES.COM

**Caro Point** 

Approximate Gross Internal Area = 367 sq ft / 34.1 sq m